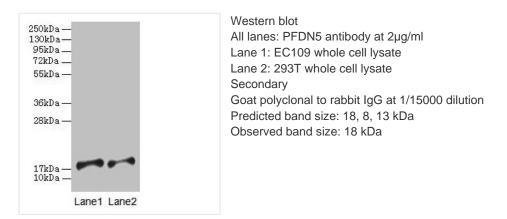

|
| Isotype             | lgG                                                                                 |
| Clonality           | Polyclonal                                                                          |
| Alias               | Prefoldin subunit 5 (Myc modulator 1) (c-Myc-binding protein Mm-1), PFDN5, MM1 PFD5 |
| Immunogen Species   | Homo sapiens (Human)                                                                |
| Research Area       | Signal Transduction                                                                 |
| Target Names        | PFDN5                                                                               |
|                     |                                                                                     |

## Image



1