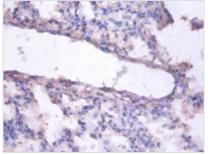

## **ERH** Antibody

| Product Code        | CSB-PA02745A0Rb                                                                  |
|---------------------|----------------------------------------------------------------------------------|
| Storage             | Upon receipt, store at -20°C or -80°C. Avoid repeated freeze.                    |
| Uniprot No.         | P84090                                                                           |
| Immunogen           | Recombinant Human Enhancer of rudimentary homolog protein (2-104AA)              |
| Raised In           | Rabbit                                                                           |
| Species Reactivity  | Human                                                                            |
| Tested Applications | ELISA, IHC; Recommended dilution: IHC:1:20-1:200                                 |
| Form                | Liquid                                                                           |
| Conjugate           | Non-conjugated                                                                   |
| Storage Buffer      | Preservative: 0.03% Proclin 300<br>Constituents: 50% Glycerol, 0.01M PBS, PH 7.4 |
| Purification Method | >95%, Protein G purified                                                         |
| lsotype             | IgG                                                                              |
| Clonality           | Polyclonal                                                                       |
| Alias               | Enhancer of rudimentary homolog, ERH                                             |
| Immunogen Species   | Homo sapiens (Human)                                                             |
| Research Area       | Epigenetics and Nuclear Signaling                                                |
| Target Names        | ERH                                                                              |
| Image               | Immunohistochemistry of paraffin-embedded                                        |

Immunohistochemistry of paraffin-embedded human lung tissue using CSB-PA02745A0Rb at dilution of 1:100

1