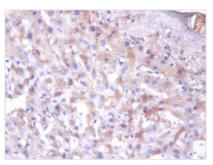

## **CUSABIO TECHNOLOGY LLC**

Immunohistochemistry of paraffin-embedded human liver tissue using CSB-PA05344A0Rb at dilution of 1:100