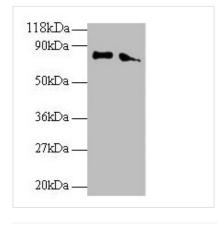

Western blot

All lanes: ERP29 antibody at 2µg/ml Lane 1: EC109 whole cell lysate Lane 2: 293T whole cell lysate

Goat polyclonal to rabbit IgG at 1/15000 dilution

Predicted band size: 29, 6 kDa Observed band size: 80 kDa