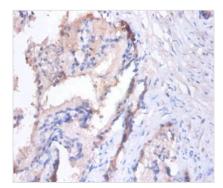

## MMP7 Antibody

| <b>Product Code</b>        | CSB-PA07455A0Rb                                                                                                                          |
|----------------------------|------------------------------------------------------------------------------------------------------------------------------------------|
| Storage                    | Upon receipt, store at -20°C or -80°C. Avoid repeated freeze.                                                                            |
| Uniprot No.                | P09237                                                                                                                                   |
| Immunogen                  | Recombinant Human Matrilysin protein (95-267AA)                                                                                          |
| Raised In                  | Rabbit                                                                                                                                   |
| Species Reactivity         | Human                                                                                                                                    |
| <b>Tested Applications</b> | ELISA, IHC; Recommended dilution: IHC:1:20-1:200                                                                                         |
| Form                       | Liquid                                                                                                                                   |
| Conjugate                  | Non-conjugated                                                                                                                           |
| Storage Buffer             | Preservative: 0.03% Proclin 300<br>Constituents: 50% Glycerol, 0.01M PBS, PH 7.4                                                         |
| <b>Purification Method</b> | >95%, Protein G purified                                                                                                                 |
| Isotype                    | IgG                                                                                                                                      |
| Clonality                  | Polyclonal                                                                                                                               |
| Alias                      | Matrilysin (EC 3.4.24.23) (Matrin) (Matrix metalloproteinase-7) (MMP-7) (Pump-1 protease) (Uterine metalloproteinase), MMP7, MPSL1 PUMP1 |
| Immunogen Species          | Homo sapiens (Human)                                                                                                                     |
| Research Area              | Cardiovascular                                                                                                                           |
| Target Names               | MMP7                                                                                                                                     |
| Image                      | Immunohistochemistry of paraffin-embedded                                                                                                |

Immunohistochemistry of paraffin-embedded human prostate tissue using CSB-PA007455A0Rb at dilution of 1:100