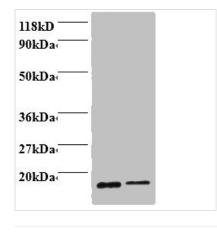

Western blot

All lanes: Profilin-1 antibody at 2µg/ml Lane 1: EC109 whole cell lysate Lane 2: 293T whole cell lysate

Secondary

Goat polyclonal to rabbit IgG at 1/15000 dilution

Predicted band size: 16 kDa Observed band size: 16 kDa