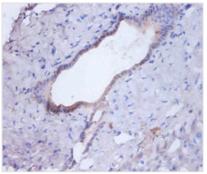

Immunohistochemistry of paraffin-embedded human liver tissue using CSB-PA06974A0Rb at dilution of 1:100

1