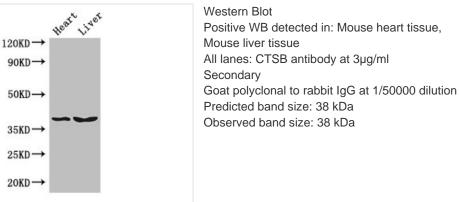

## **CTSB** Antibody

| Product Code        | CSB-PA06974A0Rb                                                                                                                              |
|---------------------|----------------------------------------------------------------------------------------------------------------------------------------------|
| Storage             | Upon receipt, store at -20°C or -80°C. Avoid repeated freeze.                                                                                |
| Uniprot No.         | P07858                                                                                                                                       |
| Immunogen           | Recombinant Human Cathepsin B protein (82-333AA)                                                                                             |
| Raised In           | Rabbit                                                                                                                                       |
| Species Reactivity  | Human, Mouse                                                                                                                                 |
| Tested Applications | ELISA, WB, IHC, IF; Recommended dilution: WB:1:1000-1:5000, IHC:1:20-1:200, IF:1:50-1:200                                                    |
| Form                | Liquid                                                                                                                                       |
| Conjugate           | Non-conjugated                                                                                                                               |
| Storage Buffer      | Preservative: 0.03% Proclin 300<br>Constituents: 50% Glycerol, 0.01M PBS, PH 7.4                                                             |
| Purification Method | >95%, Protein G purified                                                                                                                     |
| lsotype             | lgG                                                                                                                                          |
| Clonality           | Polyclonal                                                                                                                                   |
| Alias               | Cathepsin B (EC 3.4.22.1) (APP secretase) (APPS) (Cathepsin B1) [Cleaved into: Cathepsin B light chain; Cathepsin B heavy chain], CTSB, CPSB |
| Immunogen Species   | Homo sapiens (Human)                                                                                                                         |
| Research Area       | Neuroscience                                                                                                                                 |
| Target Names        | CTSB                                                                                                                                         |
| Image               | Immunohistochemistry of paraffin-embedded                                                                                                    |