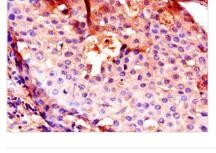

Immunohistochemistry of paraffin-embedded human breast cancer using CSB-PA06974A0Rb at dilution of 1:100

Immunofluorescent analysis of A375 cells using CSB-PA06974A0Rb at dilution of 1:100 and Alexa Fluor 488-congugated AffiniPure Goat Anti-Rabbit IgG(H+L)