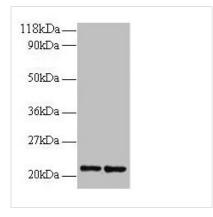

Western blot

All lanes: RPS9 antibody at 2µg/ml Lane 1: 293T whole cell lysate Lane 2: EC109 whole cell lysate

Secondary

Goat polyclonal to rabbit IgG at 1/15000 dilution

Predicted band size: 21 kDa Observed band size: 21 kDa