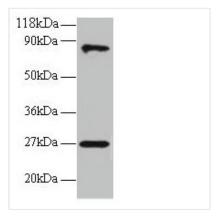

Western blot

All lanes: RPL17 antibody at 2µg/ml + EC109

whole cell lysate

Goat polyclonal to rabbit IgG at 1/15000 dilution

Predicted band size: 22, 18, 27 kDa Observed band size: 27, 80 kDa