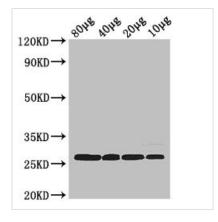

Positive WB detected in: Rosseta bacteria lysate

at 80µg, 40µg, 20µg, 10µg

All lanes: rpsB antibody at 2.5µg/ml

Secondary

Goat polyclonal to rabbit IgG at 1/50000 dilution

predicted band size: 27 kDa observed band size: 27 kDa