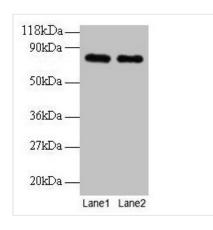

**Image** 

Western blot

All lanes: Rat Transferrin antibody at 2µg/ml

Lane 1: Rat Transferrin at 0.2 mg Lane 2: Rat Transferrin at 0.1 mg

Secondary

Goat polyclonal to rabbit IgG at 1/15000 dilution

Predicted band size: 77, 55 kDa Observed band size: 77 kDa